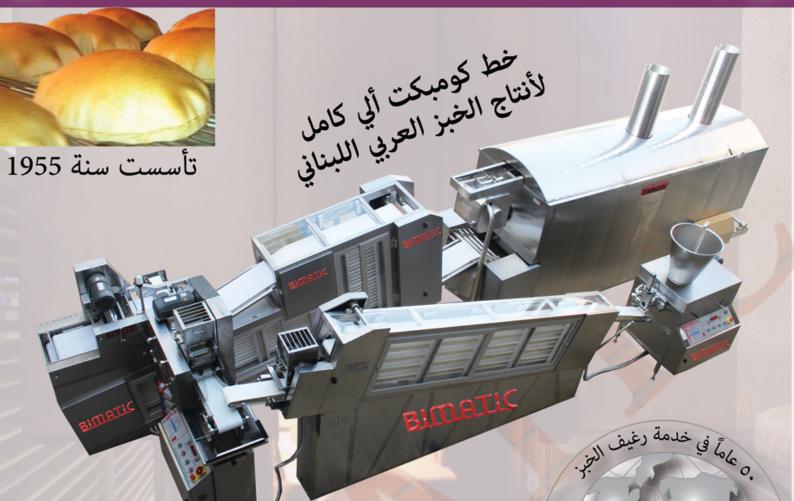

صمم خصیصا" للمولات و السوبر ماركت و المطاعم

1. طاقة الأنتاجية (عدد رغيف بالساعة):

أ. كومبكت مفرد: 500-1000

ب. كومبكت مفرد مزدوج: <del>2000-1000</del>

ج- كومبكت مزدوج: <del>2000-2000</del>

2. مساحة المطلوبة: 60 م2 " 12x5 م"

3. وزن العجين: 60-180 غرام

4. قطر الرغيف:15-38|25-22| 27-75 سم

Offices: Cornich Al-Mazraa, Near Dar Al-Aytam, Beirut, Lebanon Factory: Jadra, Al-Shouf, Lebanon

Tel: 00961-1-655776-1-653681/79-Fax: 00961-1-653680 Email: bimatic@bimatic.com.lb - URL:www.bimatic.com.lb