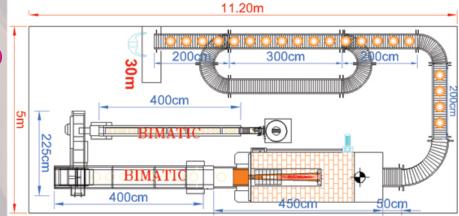

LAYOUT:

Offices: Cornich Al-Mazraa, Near Dar Al-Aytam, Beirut, Lebanon Factory: Jadra, Al-Shouf, Lebanon

Tel: 00961-1-655776-1-653681/79-Fax: 00961-1-653680

Email: bimatic@bimatic.com.lb - URL:www.bimatic.com.lb