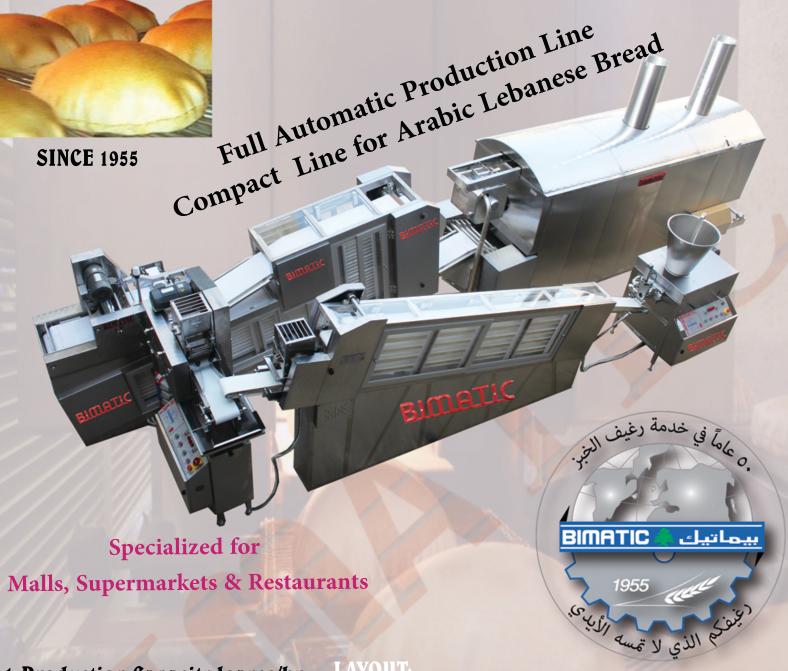

1955

1-Production Capacity loaves/hr:

a.Compact Single:500-1000

b.Compact Single Double: 1000-2000

c. Compact Double: 2000-3000

2-Space Required: 60m2 (12x5m)

3-Dough Weight: 60-180 gr

4-Diameter: 15-38 | 15-22 | 15-27 cm