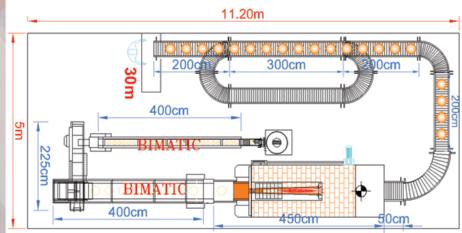

LAYOUT:

Offices: Cornich Al-Mazraa, Near Dar Al-Aytam, Beirut, Lebanon Factory: Jadra, Al-Shouf, Lebanon

Tel: 00961-1-655776-1-653681/79-Fax: 00961-1-653680

Email: bimatic@bimatic.com.lb - URL:www.bimatic.com.lb